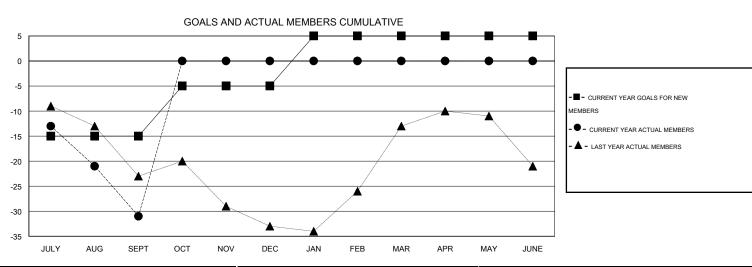

## **LOCATION WASHINGTON**

GMT CA 1

| Clubs                    |                  |           |                  |                  | Members                  |                    |                                     |                    |                  |  |
|--------------------------|------------------|-----------|------------------|------------------|--------------------------|--------------------|-------------------------------------|--------------------|------------------|--|
| RESULTS FOR 2016-2017    |                  |           |                  |                  | RESULTS FOR 2016-2017    |                    |                                     |                    |                  |  |
| QUARTER                  | NEW CLUB<br>GOAL | NEW CLUBS | DROPPED<br>CLUBS | NET<br>GAIN/LOSS | QUARTER                  | NEW MEMBER<br>GOAL | CHARTER AND<br>NEW MEMBERS<br>ADDED | DROPPED<br>MEMBERS | NET<br>GAIN/LOSS |  |
| JULY/AUG/SEPT            | 0                | 0         | 0                | 0                | JULY/AUG/SEPT            | -15                | 25                                  | 56                 | -31              |  |
| OCT/NOV/DEC  JAN/FEB/MAR | 0                | 0<br>0    | 0                | 0                | OCT/NOV/DEC  JAN/FEB/MAR | 10<br>10           | 0                                   | 0<br>0             | 0<br>0           |  |
| APR/MAY/JUNE             | 0                | 0         | 0                | 0                | APR/MAY/JUNE             | 0                  | 0                                   | 0                  | 0                |  |

## GOALS AND ACTUAL NEW CLUBS CUMULATIVE

| DROPPED CLUBS: 0 |    | 11 CLUBS OF 52 ADDED 1 OR MORE NEW MEMBERS | GENDER DISTRIBUTION  MALE 956 (66.39%) |              |     |
|------------------|----|--------------------------------------------|----------------------------------------|--------------|-----|
| DROPPED MEMBERS  |    |                                            | FEMALE                                 | 484 (33.61%) |     |
| DECEASED         | 7  | CLICK HERE FOR HEALTH                      |                                        |              | 400 |
| CLUB CANCELLED 0 |    | ASSESSMENT DATA                            | FAMILY UNIT MEMBERS                    | 426<br>207   |     |
| OTHER            | 49 |                                            | HEAD OF HOUSEHOLD                      |              |     |
| TOTAL            | 56 |                                            | NON-HEAD OF HOUSEHOLD                  |              |     |